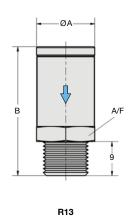

Miniatur

Temperature range 0 °C to 60 °C / 32 °F to 140 °F, for appropriately conditioned compressed air down to -30 °C / -22 °F

Material

Body: brass Elastomer: NBR/Buna-N, optionally FKM

| Bas | ic ac | curac | y regulator |    | P <sub>1</sub> : max. 15 bar, non-relieving, outlet pressure accuracy ±30%, ma | de of brass | R13     |
|-----|-------|-------|-------------|----|--------------------------------------------------------------------------------|-------------|---------|
| 17  | 34    | 17    | 300         | 15 | G¼ fm                                                                          | 2           | R13-02D |
|     |       |       |             |    |                                                                                | 3           | R13-02E |
|     |       |       |             |    |                                                                                | 4           | R13-02F |
|     |       |       |             |    |                                                                                | 5           | R13-02G |
|     |       |       |             |    |                                                                                | 6           | R13-02H |
|     |       |       |             |    |                                                                                | 7           | R13-02I |
|     |       |       |             |    |                                                                                | 8           | R13-02K |
|     |       |       |             |    | 1                                                                              | 0           | R13-02M |