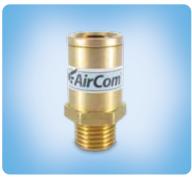

## IN-LINE REGULATOR WITH FACTORY-SET OUTLET PRESSURE

In-line pressure regulator with factory-set non-adjustable outlet pressure, reducing from e.g. 10 bar to 5 bar. The regulator R13 is suited for basic pressure control only with an outlet pressure tolerance of  $\pm$  30%. The outlet pressure stated below is valid for 15 bar inlet pressure. For other inlet pressure please refer to the according item from the diagram. Description

Temperature range 0 °C to 60 °C / 32 °F to 140 °F, for appropriately conditioned compressed air down to -30 °C / -22 °F

Material

Body: brass Elastomer: NBR/Buna-N, optionally FKM

| Bas | ic ac | curac | y regulator |    | P <sub>1</sub> : max. 15 bar, non-relieving, outlet pressure accuracy ±30%, ma | de of brass | R13     |
|-----|-------|-------|-------------|----|--------------------------------------------------------------------------------|-------------|---------|
| 17  | 34    | 17    | 300         | 15 | G¼ fm                                                                          | 2           | R13-02D |
|     |       |       |             |    |                                                                                | 3           | R13-02E |
|     |       |       |             |    |                                                                                | 4           | R13-02F |
|     |       |       |             |    |                                                                                | 5           | R13-02G |
|     |       |       |             |    |                                                                                | 6           | R13-02H |
|     |       |       |             |    |                                                                                | 7           | R13-02I |
|     |       |       |             |    |                                                                                | 8           | R13-02K |
|     |       |       |             |    | 1                                                                              | 0           | R13-02M |