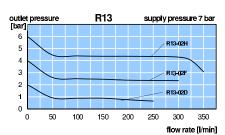

## IN-LINE REGULATOR WITH FACTORY-SET OUTLET PRESSURE

In-line pressure regulator with factory-set non-adjustable outlet pressure, reducing from e.g. 10 bar to 5 bar. The regulator R13 is suited for basic pressure control only with an outlet pressure tolerance of  $\pm$  30%. The outlet pressure stated below is valid for 15 bar inlet pressure. For other inlet pressure please refer to the according item from the diagram. Description