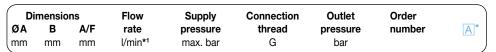

Temperature range 0 °C to 60 °C / 32 °F to 140 °F, for appropriately conditioned compressed air down to -30 °C / -22 °F

Material

Body: brass Elastomer: NBR/Buna-N, optionally FKM

| Bas | ic ac | curac | y regulator |    | P <sub>1</sub> : max. 15 bar, non-relieving, outlet pressure accuracy ±30%, ma | de of brass | R13     |
|-----|-------|-------|-------------|----|--------------------------------------------------------------------------------|-------------|---------|
| 17  | 34    | 17    | 300         | 15 | G¼ fm                                                                          | 2           | R13-02D |
|     |       |       |             |    |                                                                                | 3           | R13-02E |
|     |       |       |             |    |                                                                                | 4           | R13-02F |
|     |       |       |             |    |                                                                                | 5           | R13-02G |
|     |       |       |             |    |                                                                                | 6           | R13-02H |
|     |       |       |             |    |                                                                                | 7           | R13-02I |
|     |       |       |             |    |                                                                                | 8           | R13-02K |
|     |       |       |             |    | 1                                                                              | 0           | R13-02M |