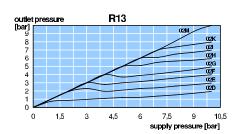

## IN-LINE REGULATOR WITH FACTORY-SET OUTLET PRESSURE

In-line pressure regulator with factory-set non-adjustable outlet pressure, reducing from e.g. 10 bar to 5 bar. The regulator R13 is suited for basic pressure control only with an outlet pressure tolerance of  $\pm$  30%. The outlet pressure stated below is valid for 15 bar inlet pressure. For other inlet pressure please refer to the according item from the diagram. Description