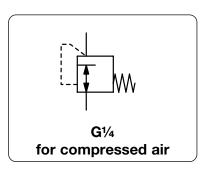

Media compressed air or non-corrosive gases

Supply pressure Adjustment max 15 har

Benefits

Select the pressure regulator according to the desired outlet pressure.

The outlet pressure cannot be subsequently adjusted. This safeguards against tampering. non-relieving, therefore not recommended for applications such as nailers Relieving function

Temperature range 0 °C to 60 °C / 32 °F to 140 °F, for appropriately conditioned compressed air down to -30 °C / -22 °F

Material

Body: brass Elastomer: NBR/Buna-N, optionally FKM

| Bas | ic ac | curac | y regulator |    | P <sub>1</sub> : max. 15 bar, non-relieving, outlet pressure accuracy ±30%, ma | de of brass | R13     |
|-----|-------|-------|-------------|----|--------------------------------------------------------------------------------|-------------|---------|
| 17  | 34    | 17    | 300         | 15 | G¼ fm                                                                          | 2           | R13-02D |
|     |       |       |             |    |                                                                                | 3           | R13-02E |
|     |       |       |             |    |                                                                                | 4           | R13-02F |
|     |       |       |             |    |                                                                                | 5           | R13-02G |
|     |       |       |             |    |                                                                                | 6           | R13-02H |
|     |       |       |             |    |                                                                                | 7           | R13-02I |
|     |       |       |             |    |                                                                                | 8           | R13-02K |
|     |       |       |             |    | 1                                                                              | 0           | R13-02M |